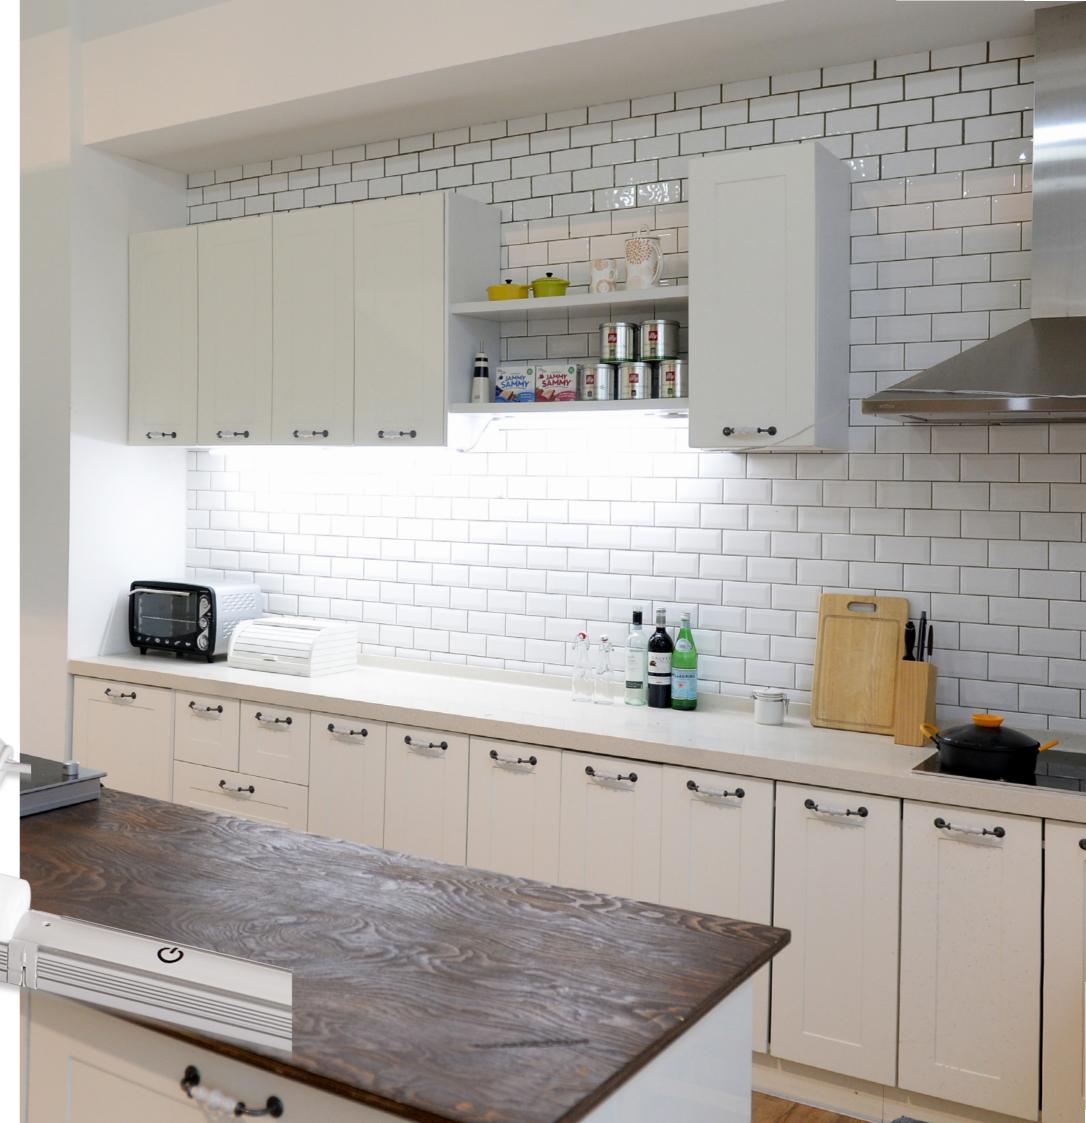

# FEELED Compact Shelf Light

Dynamic white Kitchen Light Green Lighting, Long Life

# C

- Creating present environment in kitchen
- Suitable lighting to cook family's excellent meals

(

- Designed to meet customer's convenience