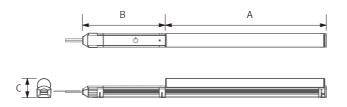

#### Dimension

| Model Name                 | Power<br>Input<br>(V) | Lamp<br>Power<br>(W) | A<br>(mm) | B<br>(mm) | C<br>(mm) |
|----------------------------|-----------------------|----------------------|-----------|-----------|-----------|
| Compact Shelf<br>Light-HDV | AC220                 | 11.6                 | 560       | 90        | 20        |