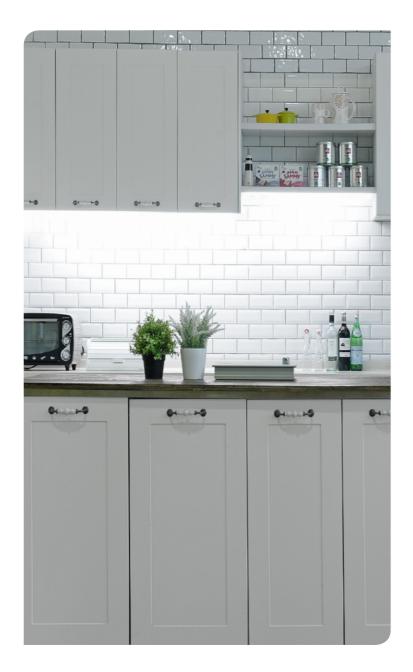

# FEELED Compact Shelf Light

Dynamic white Kitchen Light Green Lighting, Long Life

# C

- Creating present environment in kitchen
- Suitable lighting to cook family's excellent meals

(

- Designed to meet customer's convenience