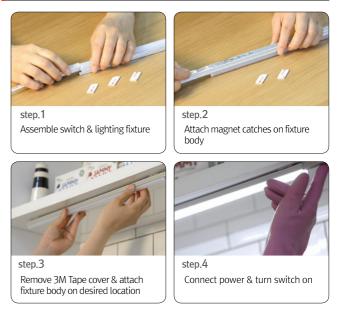

r>Input | Lamp<br>Power | Efficiency | Color<br>Rendering | Available Color | Operating<br>Temperature |
|----------------------------|----------------|---------------|------------|--------------------|-----------------|--------------------------|
| Compact Shelf<br>Light-HDV | AC 220V        | 12W           | 80 lm/W    | Ra > 80            | 5,700 K         | -10~40°C                 |

#### Dimension

| Model Name                 | Power<br>Input<br>(V) | Lamp<br>Power<br>(W) | A<br>(mm) | B<br>(mm) | C<br>(mm) |
|----------------------------|-----------------------|----------------------|-----------|-----------|-----------|
| Compact Shelf<br>Light-HDV | AC220                 | 11.6                 | 560       | 90        | 20        |





## Components





#### Installation Method