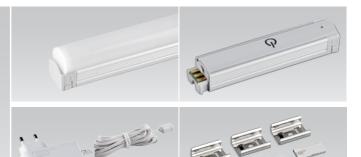

me                 | Power<br>Input | Lamp<br>Power | Efficiency | Color<br>Rendering | Available Color | Operating<br>Temperature |
|----------------------------|----------------|---------------|------------|--------------------|-----------------|--------------------------|
| Compact Shelf<br>Light-HDV | AC 220V        | 12W           | 80 lm/W    | Ra > 80            | 5,700 K         | -10~40°C                 |

#### Dimension

| Model Name                 | Power<br>Input<br>(V) | Lamp<br>Power<br>(W) | A<br>(mm) | B<br>(mm) | C<br>(mm) |
|----------------------------|-----------------------|----------------------|-----------|-----------|-----------|
| Compact Shelf<br>Light-HDV | AC220                 | 11.6                 | 560       | 90        | 20        |





## Components





#### Installation Method