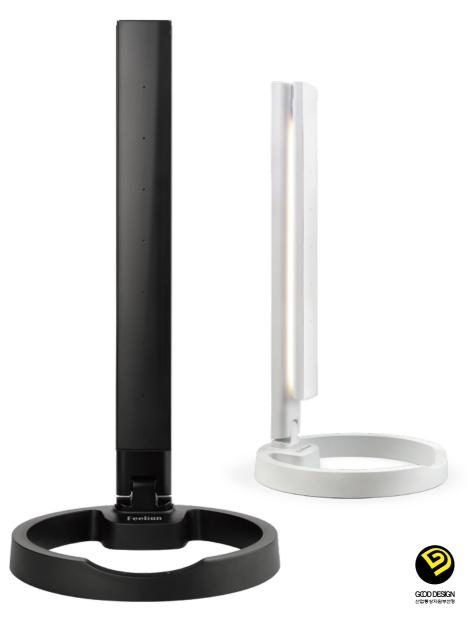

## C

- Black or White body colors
- Providing different lightings for different types of studies
- Controllable light temperature and beam angle