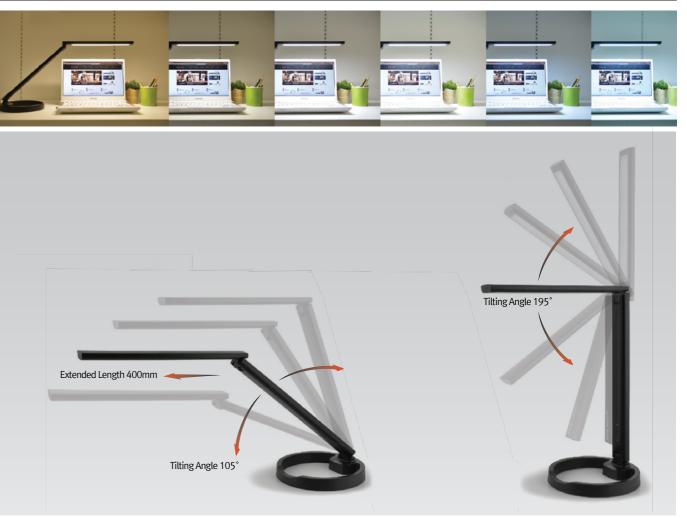

## User's Guide (Button)

The product contains various lighting modes to maximize efficiency of studying. Six different scenes are selectable fore each condition.

| Situational Apply | Temperature Color (K) | Illuminance (lx) |  |
|-------------------|-----------------------|------------------|--|
| Language Mode     | 4,500                 | 1,650            |  |
| Reading Mode      | 5,200                 | 1,300            |  |
| Common Mode       | 3,500                 | 800              |  |
| Mathematical Mode | 5,900                 | 1,200            |  |
| Creative Mode     | 2,700                 | 550              |  |
| Resting Mode      | 4,500                 | 450              |  |