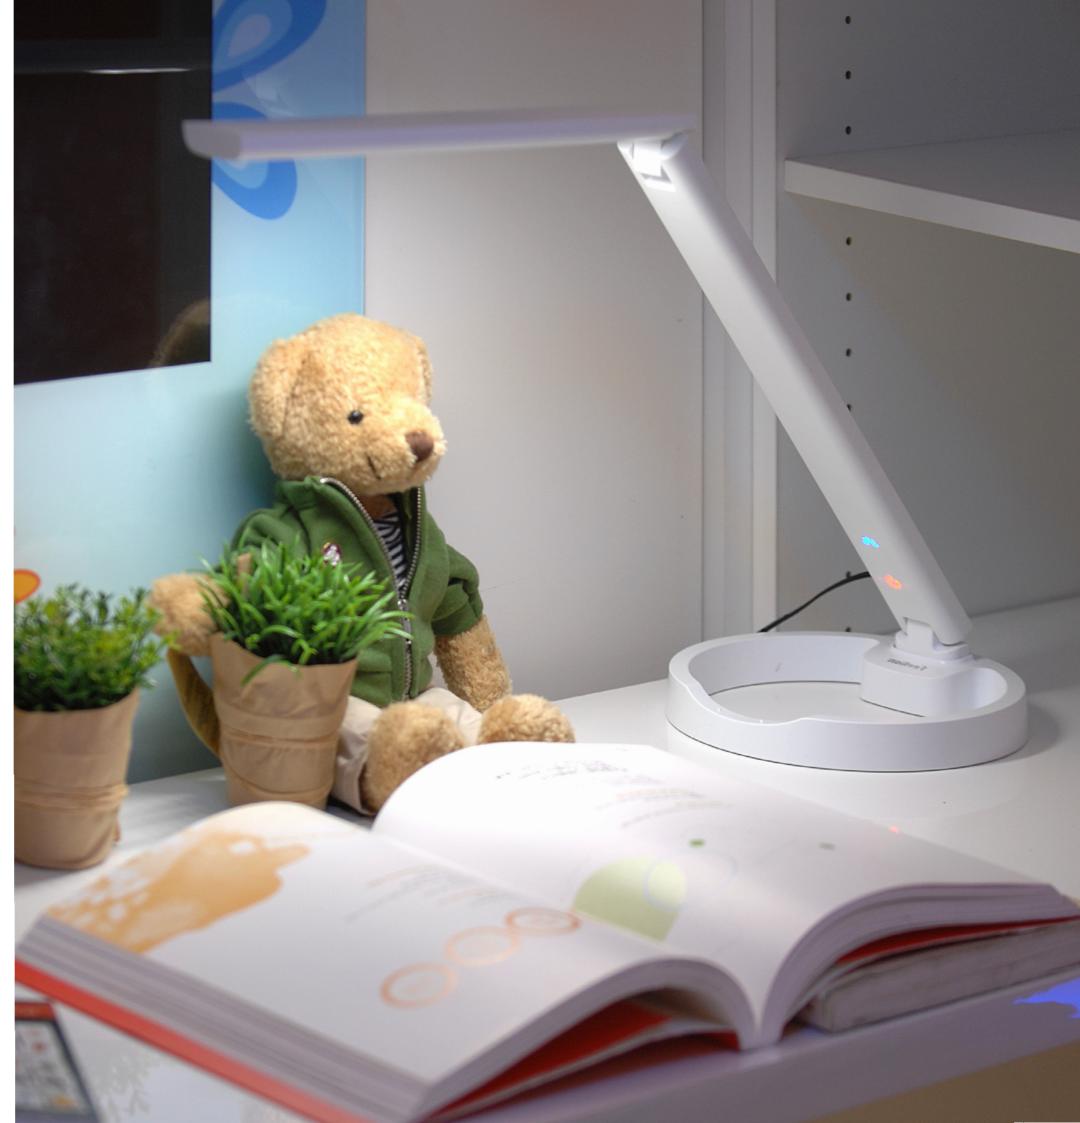

## User's Guide (Button)

The product contains various lighting modes to maximize efficiency of studying. Six different scenes are selectable fore each condition.

| Situational Apply | Temperature Color (K) | Illuminance (lx) |  |
|-------------------|-----------------------|------------------|--|
| Language Mode     | 4,500                 | 1,650            |  |
| Reading Mode      | 5,200                 | 1,300            |  |
| Common Mode       | 3,500                 | 800              |  |
| Mathematical Mode | 5,900                 | 1,200            |  |
| Creative Mode     | 2,700                 | 550              |  |
| Resting Mode      | 4,500                 | 450              |  |