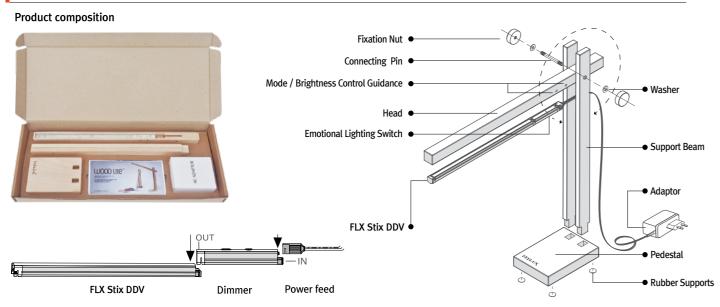

#### Installation

### Specification

| Category              | Division                                                           | Standard                                                                     |
|-----------------------|--------------------------------------------------------------------|------------------------------------------------------------------------------|
| Model Name            | Lighting Stand for<br>Studying                                     | "WOOD LITE"                                                                  |
| Rating                | Adaptor                                                            | Input (220V~, 60Hz), Output(24V, 0.5A)<br>Certification NO. KTL SH10060-8002 |
| Installed Lamp        | FLX Stix DDV                                                       | DDV6 W/C-24V<br>2,700(WARM) 6,500K(COOL)                                     |
| Size                  | Width x Depth x Height                                             | 485 x 100 x 450                                                              |
| Suitable<br>Condition | Operational Temperature<br>Storage Temperature<br>Storage Humidity | 5℃ ~ 40℃<br>-5℃ ~ 50℃<br>below 60%                                           |