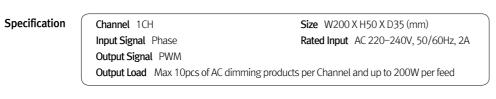

# FEELU

Dimming System

# Other system Interface-AC Type



#### DA02V10SE (0-10V/1-10V to PWM translator)



Specification

Wiring

Channel 2CH
Input Signal DC 0-10v/1-10V

**Size** W139.8 X H58.4 X D33 (mm) **Rated Input** AC 220–240V, 50/60Hz

Out Power DC220-240V, PWM output 2CH

**Output Load** Max 10pcs of AC dimming products per channel and up to 200W per channel



## FDA-P1H (Phase to PWM translator)



**(€ ፮** 

**(€ ፮** 









### FDA-P2M (DMX512 to PWM translator)



**(€ ፮** 

Specification

Channel 2CH (Up to 512CH extended)
Input Signal DMX512
Output Signal PWM

**Size** W200 X H50 X D35 (mm) **Rated Input** AC 220–240V, 50/60Hz, 3A

**Output Load** Max 10pcs of AC dimming products per channel and up to 200W per channel



178