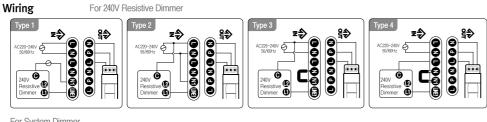

# FEELU

Dimming System

# Other system Interface-AC Type



#### DA02V10SE (0-10V/1-10V to PWM translator)



Specification

Wiring

Channel 2CH
Input Signal DC 0-10v/1-10V

**Size** W139.8 X H58.4 X D33 (mm) **Rated Input** AC 220–240V, 50/60Hz

Out Power DC220-240V, PWM output 2CH

**Output Load** Max 10pcs of AC dimming products per channel and up to 200W per channel



## FDA-P1H (Phase to PWM translator)



**(€ ፮** 

**(€ ፮** 









### FDA-P2M (DMX512 to PWM translator)



**(€ ፮** 

Specification

Channel 2CH (Up to 512CH extended)
Input Signal DMX512
Output Signal PWM

**Size** W200 X H50 X D35 (mm) **Rated Input** AC 220–240V, 50/60Hz, 3A

**Output Load** Max 10pcs of AC dimming products per channel and up to 200W per channel



178