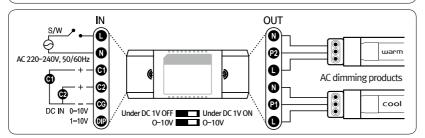

#### DA02V10SE (0-10V/1-10V to PWM translator)

Specification

Wiring

Channel 2CH
Input Signal DC 0-10v/1-10V

**Size** W139.8 X H58.4 X D33 (mm) **Rated Input** AC 220–240V, 50/60Hz

Out Power DC220-240V, PWM output 2CH

**Output Load** Max 10pcs of AC dimming products per channel and up to 200W per channel