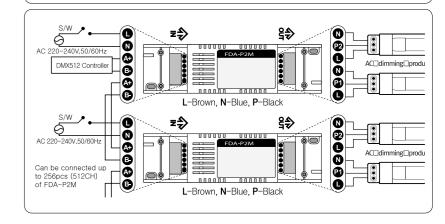

### FDA-P2M (DMX512 to PWM translator)

**(€ ፮** 

Specification

Channel 2CH (Up to 512CH extended)
Input Signal DMX512
Output Signal PWM

**Size** W200 X H50 X D35 (mm) **Rated Input** AC 220–240V, 50/60Hz, 3A

**Output Load** Max 10pcs of AC dimming products per channel and up to 200W per channel

178