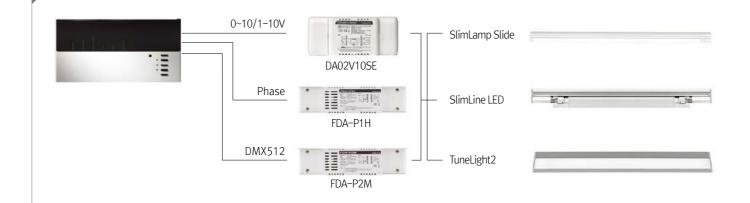

# FEELU

Dimming System

# Other system Interface-AC Type

#### DA02V10SE (0-10V/1-10V to PWM translator)

Specification

Wiring

Channel 2CH
Input Signal DC 0-10v/1-10V

**Size** W139.8 X H58.4 X D33 (mm) **Rated Input** AC 220–240V, 50/60Hz

Out Power DC220-240V, PWM output 2CH

**Output Load** Max 10pcs of AC dimming products per channel and up to 200W per channel

## FDA-P1H (Phase to PWM translator)

**(€ ፮** 

**(€ ፮** 

### FDA-P2M (DMX512 to PWM translator)

**(€ ፮** 

Specification

Channel 2CH (Up to 512CH extended)
Input Signal DMX512
Output Signal PWM

**Size** W200 X H50 X D35 (mm) **Rated Input** AC 220–240V, 50/60Hz, 3A

**Output Load** Max 10pcs of AC dimming products per channel and up to 200W per channel

178