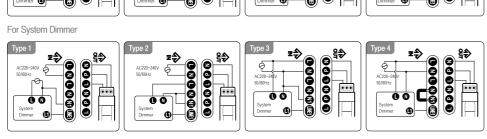

# FEELU

Dimming System

# Other system Interface-AC Type



#### DA02V10SE (0-10V/1-10V to PWM translator)



Specification

Wiring

Channel 2CH
Input Signal DC 0-10v/1-10V

**Size** W139.8 X H58.4 X D33 (mm) **Rated Input** AC 220–240V, 50/60Hz

Out Power DC220-240V, PWM output 2CH

**Output Load** Max 10pcs of AC dimming products per channel and up to 200W per channel



## FDA-P1H (Phase to PWM translator)



**(€ ፮** 

**(€ ፮** 









### FDA-P2M (DMX512 to PWM translator)



**(€ ፮** 

Specification

Channel 2CH (Up to 512CH extended)
Input Signal DMX512
Output Signal PWM

**Size** W200 X H50 X D35 (mm) **Rated Input** AC 220–240V, 50/60Hz, 3A

**Output Load** Max 10pcs of AC dimming products per channel and up to 200W per channel



178