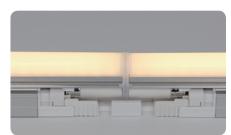

# Specification

| Model Name  | Power<br>Input | Lamp<br>Power | Luminous<br>Flux | Efficiency | Color<br>Rendering | Available Color                    | Operating<br>Temperature |
|-------------|----------------|---------------|------------------|------------|--------------------|------------------------------------|--------------------------|
| LDSLL10-UNV | AC 100~240V    | 10W           | 700lm            | 70lm/W     | Ra > 80            | 2,700K/3,000K/3,500K/4,000K/6,000K | 0~45℃                    |
| LDSLL15-UNV | AC 100~240V    | 15W           | 1,050lm          | 70lm/W     | Ra > 80            | 2,700K/3,000K/3,500K/4,000K/6,000K | 0~45℃                    |
| LDSLL20-UNV | AC 100~240V    | 20W           | 1,400lm          | 70lm/W     | Ra ⟩ 80            | 2,700K/3,000K/3,500K/4,000K/6,000K | 0~45℃                    |