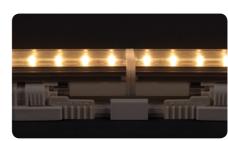

K/3,500K/4,000K/6,000K | 0~45℃                    |
| LDSLL20-UNV | AC 100~240V    | 20W           | 1,400lm          | 70lm/W     | Ra ⟩ 80            | 2,700K/3,000K/3,500K/4,000K/6,000K | 0~45℃                    |

## Dimension

| Model Name  | Lamp Power<br>(W) | A<br>(mm) | B<br>(mm) | C<br>(mm) | D<br>(mm) |
|-------------|-------------------|-----------|-----------|-----------|-----------|
| LDSLL10-UNV | 10                | 582.5     | 33        | 37.5      | 50.2      |
| LDSLL15-UNV | 15                | 882.5     | 33        | 37.5      | 50.2      |
| LDSLL20-UNV | 20                | 1182.5    | 33        | 37.5      | 50.2      |



### Max. connection

- Max. commection(Dimming): 20pcs
- Max. commection(Non-Dimming): 600W 10W(60 pcs), 15W(40 pcs), 20W(30pcs)

## Dimming













## Accessories

| (a) Connecting cables |         |              |              |               |               |  |  |
|-----------------------|---------|--------------|--------------|---------------|---------------|--|--|
| DSLL                  | .PTC    | DSLLPTC1     | DSLLPTC2     | DSLLPTC4      | DSLLPTC6      |  |  |
| 150mm                 | (6inch) | 300mm(1feet) | 600mm(2feet) | 1200mm(4feet) | 1800mm(6feet) |  |  |

#### **b** Direct connector

SLLCPL



### **© End cap** SLL-CAP

\* Dimming Controller

① Dimming Switch, ② Wireless control, ① Interface

















152 | 153