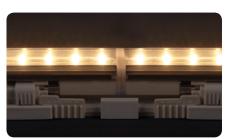

# Specification

| Model Name  | Power<br>Input | Lamp<br>Power | Luminous<br>Flux | Efficiency | Color<br>Rendering | Available Color                    | Operating<br>Temperature |
|-------------|----------------|---------------|------------------|------------|--------------------|------------------------------------|--------------------------|
| LDSLL10-UNV | AC 100~240V    | 10W           | 700lm            | 70lm/W     | Ra > 80            | 2,700K/3,000K/3,500K/4,000K/6,000K | 0~45℃                    |
| LDSLL15-UNV | AC 100~240V    | 15W           | 1,050lm          | 70lm/W     | Ra > 80            | 2,700K/3,000K/3,500K/4,000K/6,000K | 0~45℃                    |
| LDSLL20-UNV | AC 100~240V    | 20W           | 1,400lm          | 70lm/W     | Ra ⟩ 80            | 2,700K/3,000K/3,500K/4,000K/6,000K | 0~45℃                    |