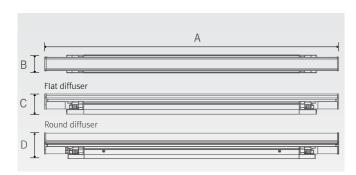

## Dimension

| Model Name  | Lamp Power<br>(W) | A<br>(mm) | B<br>(mm) | C<br>(mm) | D<br>(mm) |
|-------------|-------------------|-----------|-----------|-----------|-----------|
| LDSLL10-UNV | 10                | 582.5     | 33        | 37.5      | 50.2      |
| LDSLL15-UNV | 15                | 882.5     | 33        | 37.5      | 50.2      |
| LDSLL20-UNV | 20                | 1182.5    | 33        | 37.5      | 50.2      |