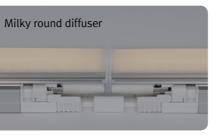

# Specification

| Model Name  | Power<br>Input | Lamp<br>Power | Luminous<br>Flux | Efficiency | Color<br>Rendering | Available Color                    | Operating<br>Temperature |
|-------------|----------------|---------------|------------------|------------|--------------------|------------------------------------|--------------------------|
| LDSLL10-UNV | AC 100~240V    | 10W           | 700lm            | 70lm/W     | Ra > 80            | 2,700K/3,000K/3,500K/4,000K/6,000K | 0~45℃                    |
| LDSLL15-UNV | AC 100~240V    | 15W           | 1,050lm          | 70lm/W     | Ra > 80            | 2,700K/3,000K/3,500K/4,000K/6,000K | 0~45℃                    |
| LDSLL20-UNV | AC 100~240V    | 20W           | 1,400lm          | 70lm/W     | Ra ⟩ 80            | 2,700K/3,000K/3,500K/4,000K/6,000K | 0~45℃                    |