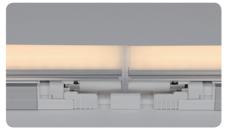

# Specification

| Model Name  | Power<br>Input | Lamp<br>Power | Luminous<br>Flux | Efficiency | Color<br>Rendering | Available Color                    | Operating<br>Temperature |
|-------------|----------------|---------------|------------------|------------|--------------------|------------------------------------|--------------------------|
| LDSLL10-UNV | AC 100~240V    | 10W           | 700lm            | 70lm/W     | Ra > 80            | 2,700K/3,000K/3,500K/4,000K/6,000K | 0~45℃                    |
| LDSLL15-UNV | AC 100~240V    | 15W           | 1,050lm          | 70lm/W     | Ra > 80            | 2,700K/3,000K/3,500K/4,000K/6,000K | 0~45℃                    |
| LDSLL20-UNV | AC 100~240V    | 20W           | 1,400lm          | 70lm/W     | Ra ⟩ 80            | 2,700K/3,000K/3,500K/4,000K/6,000K | 0~45℃                    |