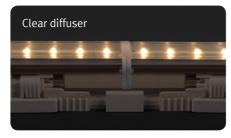

00K/3,500K/4,000K/6,000K | 0~45℃                    |
| LDSLL20-UNV | AC 100~240V    | 20W           | 1,400lm          | 70lm/W     | Ra ⟩ 80            | 2,700K/3,000K/3,500K/4,000K/6,000K | 0~45℃                    |

## Dimension

| Model Name  | Lamp Power<br>(W) | A<br>(mm) | B<br>(mm) | C<br>(mm) | D<br>(mm) |
|-------------|-------------------|-----------|-----------|-----------|-----------|
| LDSLL10-UNV | 10                | 582.5     | 33        | 37.5      | 50.2      |
| LDSLL15-UNV | 15                | 882.5     | 33        | 37.5      | 50.2      |
| LDSLL20-UNV | 20                | 1182.5    | 33        | 37.5      | 50.2      |



### Max. connection

- Max. commection(Dimming): 20pcs
- Max. commection(Non-Dimming): 600W 10W(60 pcs), 15W(40 pcs), 20W(30pcs)

## Dimming













## Accessories

| (a) Connecting cables |         |              |              |               |               |  |  |
|-----------------------|---------|--------------|--------------|---------------|---------------|--|--|
| DSLL                  | .PTC    | DSLLPTC1     | DSLLPTC2     | DSLLPTC4      | DSLLPTC6      |  |  |
| 150mm                 | (6inch) | 300mm(1feet) | 600mm(2feet) | 1200mm(4feet) | 1800mm(6feet) |  |  |

#### **b** Direct connector

SLLCPL



### **© End cap** SLL-CAP

\* Dimming Controller

① Dimming Switch, ② Wireless control, ① Interface

















152 | 153